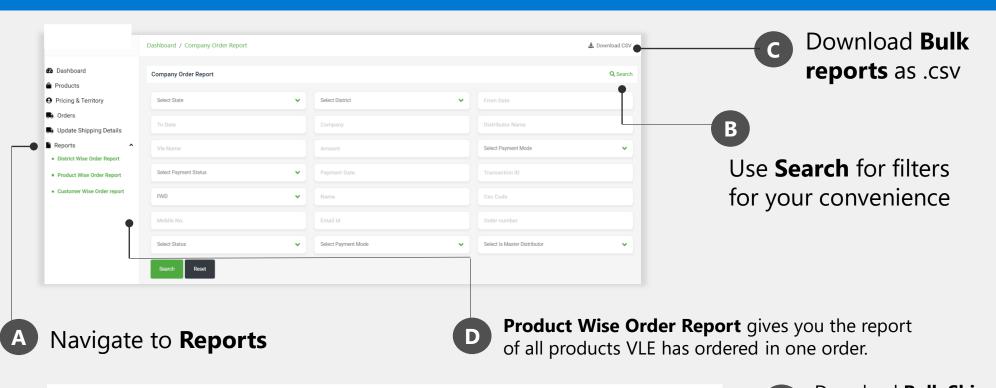

#### **Checking the Reports**

Download Bulk Shipping Dashboard / Company Order Manager / Order Shipping Details Import Download Format detail import format Import File \* Use the keys to update Choose file.. shipping detail **Order Status Keys** After updating shipping details in .csv **Packed** file, browse the file and import. **Shipped Delivered** 8 SNO ORDER NUMBER AWD NUMBER COURIER PARTNER TRACKING LINK CONTACT PERSON NAME CONTACT PERSON NUMBER DISPATCH DATE ORDER STATUS Rejected 9 2 3