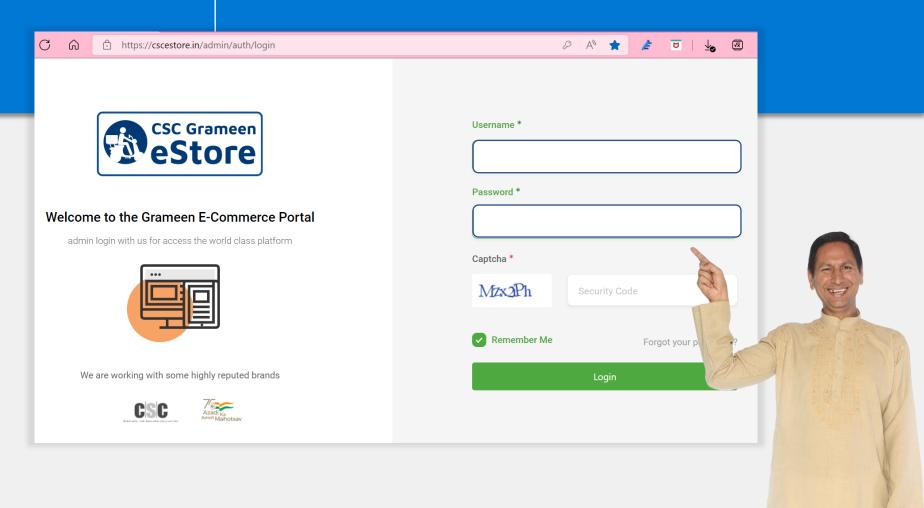

## URL to Login

Visit **cscestore.in/admin** to login with your account.

of DVI Fs