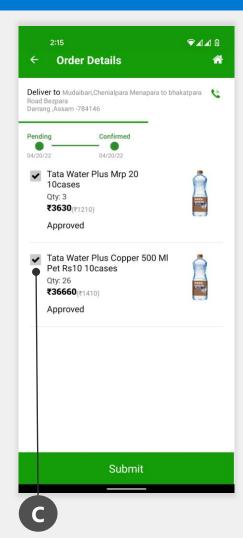

#### Approving the Order on App

In **Manage Orders**, you can **'Approve'** the order, Only **'Approved'** orders get payment from CSC

In **View Order** Tab, you can deselect any product if the product is not available. The amount of the product will be **refunded** to the VLE. Click on **Submit>Approve** 