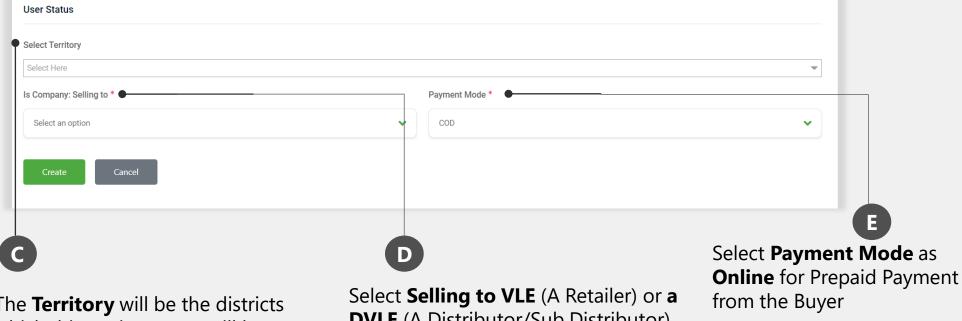

In Basic Details, The Name, Mobile Number & email should be filled.

The mobile number is used to **notify** the Territory user about the Order using SMS.

The **Territory** will be the districts which this territory user will be visible.

**DVLE** (A Distributor/Sub Distributor)