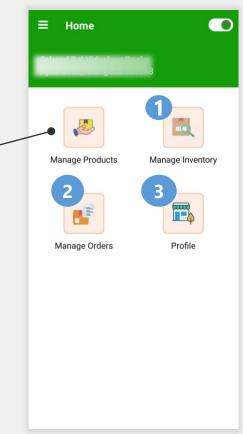

#### **Create Your First Product**

#### **Update Your Product**

#### **Create Territory User**

Every Territory user has Distributor App to Manage Pricing, Orders, Shipping details in his territory.

Click on '**Create'** to create a Territory Distributor

Fill the **Distributor App Credentials** like Username,
Minimum Order Value, Store
Name, Password.

#### **Pricing for a Territory User**