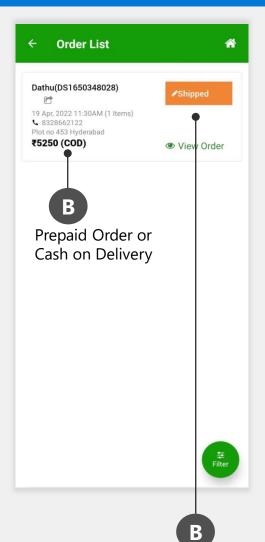

### **Checking Your First Order on Portal**

| District | Total Amount(₹) | Payment Mode | Payment Status | Payment Date | Status    | Action              | Ma<br>upo |
|----------|-----------------|--------------|----------------|--------------|-----------|---------------------|-----------|
| Pulwama  | 10018.00        | -            | Paid           | -            | Confirmed | Action Y            | - Sta     |
| Kupwara  | 11998.00        | -            | Paid           | -            | Approved  | Action •            |           |
| Pulwama  | 15053.00        | -            | Paid           | -            | ● View    | Yo<br>S             |           |
| Kupwara  | 15030.00        | -            | Paid           | -            | ☑ Updat   | te Shipping Details | e al      |

Make sure territory user updates the **Order Status** on daily basis.

You can update **Shipping Details** for each individual order also.