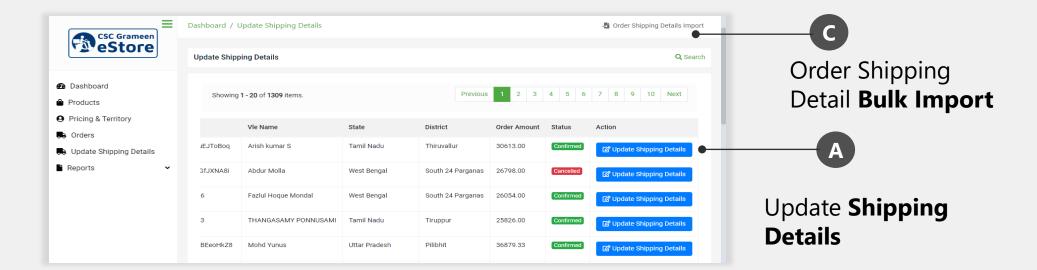

#### **Updating Shipping Details**

#### Enter the **Shipping Details**

VLE will be notified of the shipping detail once you have updated here

#### **Checking the Reports**

Download Bulk Shipping Dashboard / Company Order Manager / Order Shipping Details Import Download Format detail import format Import File \* Use the keys to update Choose file.. shipping detail **Order Status Keys** After updating shipping details in .csv **Packed** file, browse the file and import. **Shipped Delivered** 8 SNO ORDER NUMBER AWD NUMBER COURIER PARTNER TRACKING LINK CONTACT PERSON NAME CONTACT PERSON NUMBER DISPATCH DATE ORDER STATUS Rejected 9 2 3