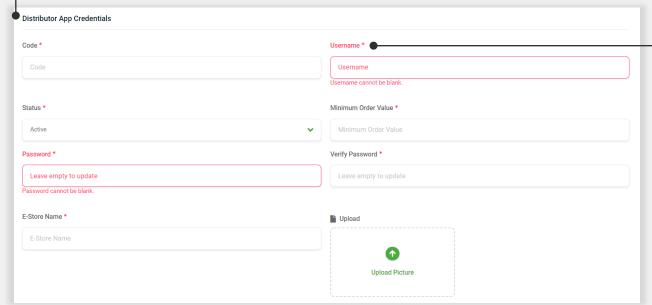

#### **Create Territory User**

Every Territory user has Distributor App to Manage Pricing, Orders, Shipping details in his territory.

Click on '**Create'** to create a Territory Distributor

Fill the **Distributor App Credentials** like Username,
Minimum Order Value, Store
Name, Password.