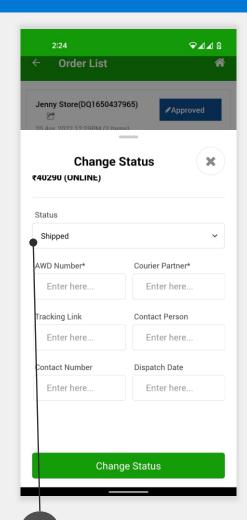

You can update
Shipment Details. Click
on Approved>Select
Status>Shipped>Enter
Shipping Details

#### **Updating Shipping Details**

#### Enter the **Shipping Details**

VLE will be notified of the shipping detail once you have updated here