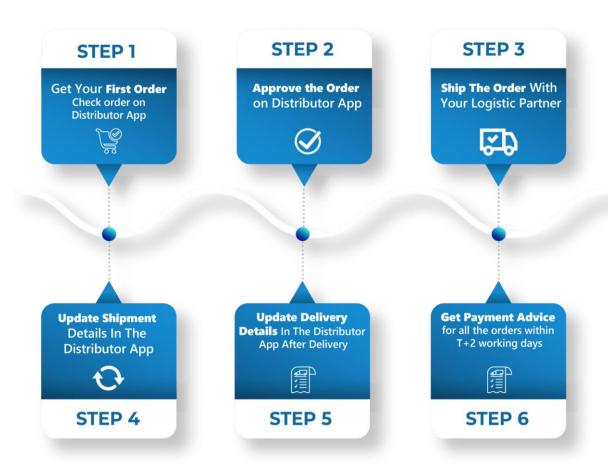

# **Checking & Shipping The First Order**

#### Approving the Order on App

In **Manage Orders**, you can **'Approve'** the order, Only **'Approved'** orders get payment from CSC

In **View Order** Tab, you can deselect any product if the product is not available. The amount of the product will be **refunded** to the VLE. Click on **Submit>Approve** 

You can update
Shipment Details. Click
on Approved>Select
Status>Shipped>Enter
Shipping Details

Make sure territory user updates the **Order Status** on daily basis.

You can update **Shipping Details** for each individual order also.

#### Payment to Company/ Territory User

- 1. All Prepaid Order Payment from VLE will be paid to Company within 2 Days.
- 2. Appropriate payment advice will be shared by the Account Manager

Н A N K

Y O U