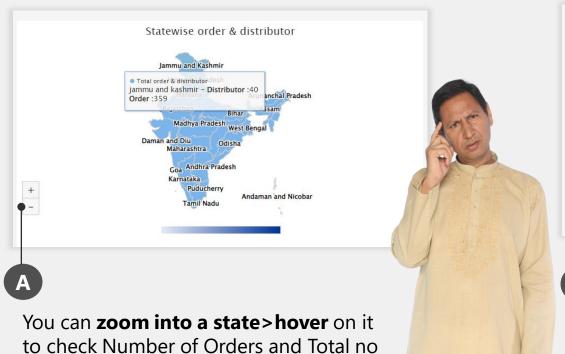

#### 1. Check Your Profile & Daily Sales

In the dashboard, you get overall numbers of how many DVLEs have registered with you, Total Orders by DVLE/VLE, State Wise Order Report, Last 7 Days Sales.

Last Seven Days Order