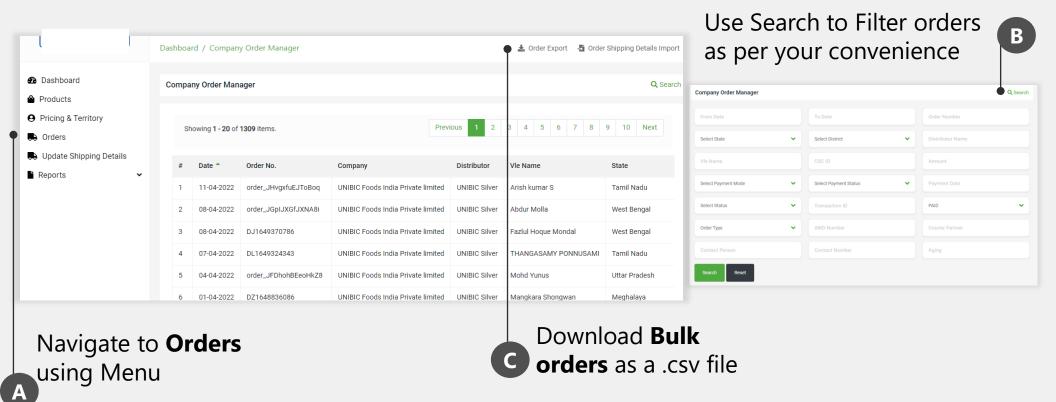

### **Checking Your First Order on Portal**

| District | Total Amount(₹) | Payment Mode | Payment Status | Payment Date | Status    | Action              | Ma<br>upo |
|----------|-----------------|--------------|----------------|--------------|-----------|---------------------|-----------|
| Pulwama  | 10018.00        | -            | Paid           | -            | Confirmed | Action Y            | - Sta     |
| Kupwara  | 11998.00        | -            | Paid           | -            | Approved  | Action •            |           |
| Pulwama  | 15053.00        | -            | Paid           | -            | ● View    | Yo<br>S             |           |
| Kupwara  | 15030.00        | -            | Paid           | -            | ☑ Updat   | te Shipping Details | e al      |

Make sure territory user updates the **Order Status** on daily basis.

You can update **Shipping Details** for each individual order also.