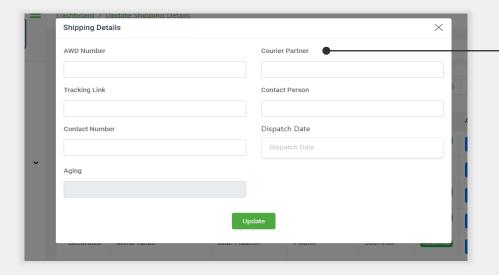

#### Enter the **Shipping Details**

VLE will be notified of the shipping detail once you have updated here