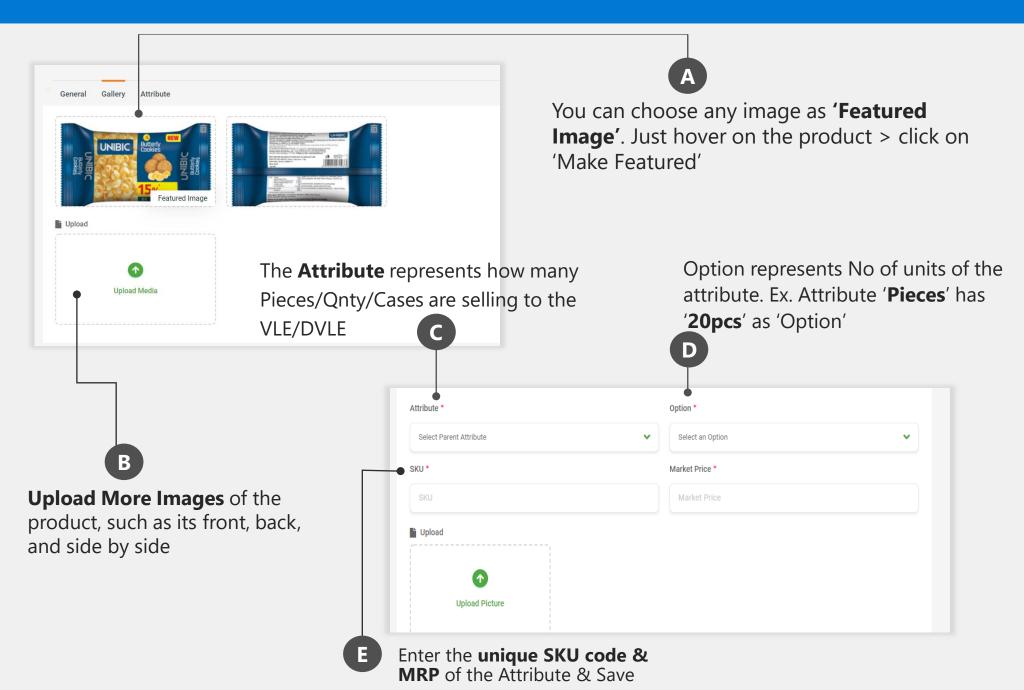

#### **Understanding the Attributes**

 Attributes are to be created based on the product point of sale ie. Selling to VLE or DVLE

Let us understand with an example

| <b>Product Name</b> | CocaCola 300ml |           |                      |            |
|---------------------|----------------|-----------|----------------------|------------|
| Attribute           | Option         | MRP       | <b>Selling Price</b> | Selling to |
| Pieces              | 24pcs          | 24xRs.25  | 24xRs 22.5           | DVLE       |
| Pieces              | 12pcs          | 12xRs. 15 | 12xRs.12.5           | VLE        |
| Pieces              | 1pc            | 1xRs15    | 1xRs15               | Customer   |

- In the above example, If you are selling to a Dealer, He buys from the company/Super Dealer in cases. Here 'Cases' is the Attribute.
- If you are selling to a retailer, He buys from the company/Super Dealer/Local Dealer in Pieces. Here 'Pieces' is the Attribute.
- If Retailer is selling to customer, He buys as a single piece.