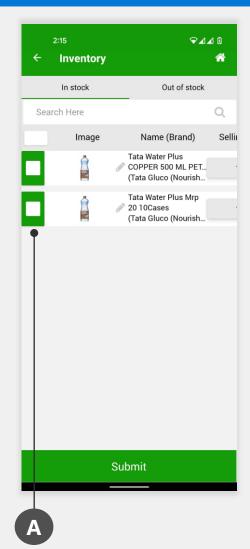

#### Approving the Order on App

In **Manage Orders**, you can **'Approve'** the order, Only **'Approved'** orders get payment from CSC

In **View Order** Tab, you can deselect any product if the product is not available. The amount of the product will be **refunded** to the VLE. Click on **Submit>Approve** 

You can update
Shipment Details. Click
on Approved>Select
Status>Shipped>Enter
Shipping Details